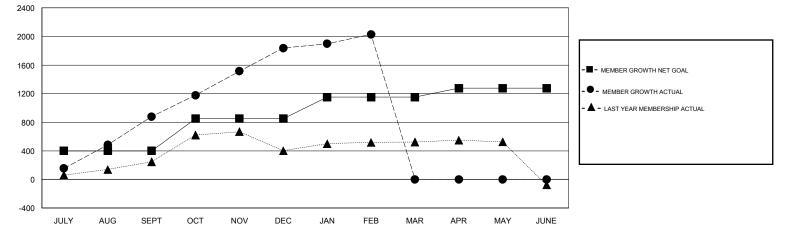

## District 325B1

Results as of: 2/29/2020

| GMT:          |               | L           | OCATION NEPAL |                       |                           |                         | GMT CA                                             |  |
|---------------|---------------|-------------|---------------|-----------------------|---------------------------|-------------------------|----------------------------------------------------|--|
|               | Club          | S           |               | Members               |                           |                         |                                                    |  |
|               | RESULTS FOR   | R 2019-2020 |               | RESULTS FOR 2019-2020 |                           |                         |                                                    |  |
| QUARTER       | NEW CLUB GOAL | NEW CLUBS   | DROPPED CLUBS | QUARTER               | MEMBER GROWTH NET<br>GOAL | MEMBER GROWTH<br>ACTUAL | DROPPED<br>MEMBERS ACTUAL<br>(including transfers) |  |
| JULY/AUG/SEPT | 25            | 48          | 0             | JULY/AUG/SEPT         | 400                       | 1357                    | 440                                                |  |
| OCT/NOV/DEC   | 15            | 60          | 3             | OCT/NOV/DEC           | 450                       | 1568                    | 600                                                |  |
| JAN/FEB/MAR   | 10            | 7           | 1             | JAN/FEB/MAR           | 300                       | 329                     | 129                                                |  |
| APR/MAY/JUNE  | 2             | 0           | 0             | APR/MAY/JUNE          | 125                       | 0                       | 0                                                  |  |