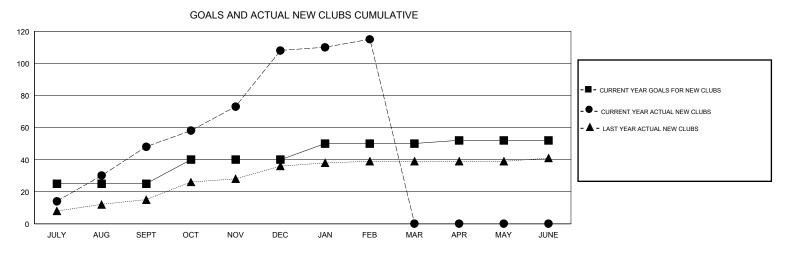

## District 325B1

Results as of: 2/29/2020

| GMT:          |               | L           | OCATION NEPAL |                       |                           |                         | GMT CA                                             |  |
|---------------|---------------|-------------|---------------|-----------------------|---------------------------|-------------------------|----------------------------------------------------|--|
|               | Club          | S           |               | Members               |                           |                         |                                                    |  |
|               | RESULTS FOR   | R 2019-2020 |               | RESULTS FOR 2019-2020 |                           |                         |                                                    |  |
| QUARTER       | NEW CLUB GOAL | NEW CLUBS   | DROPPED CLUBS | QUARTER               | MEMBER GROWTH NET<br>GOAL | MEMBER GROWTH<br>ACTUAL | DROPPED<br>MEMBERS ACTUAL<br>(including transfers) |  |
| JULY/AUG/SEPT | 25            | 48          | 0             | JULY/AUG/SEPT         | 400                       | 1357                    | 440                                                |  |
| OCT/NOV/DEC   | 15            | 60          | 3             | OCT/NOV/DEC           | 450                       | 1568                    | 600                                                |  |
| JAN/FEB/MAR   | 10            | 7           | 1             | JAN/FEB/MAR           | 300                       | 329                     | 129                                                |  |
| APR/MAY/JUNE  | 2             | 0           | 0             | APR/MAY/JUNE          | 125                       | 0                       | 0                                                  |  |